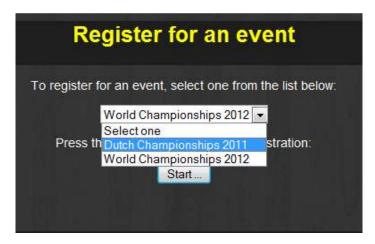

## Registering for an event

Once you have logged in to 'My Info' with your WorldCDF membership number and password, you will be redirected to your personal menu. It will be similar to this:

Click on the link "Register for an event" (see above). You will then reach the following screen:

By using the selection drop down field in the middle of the page, you can select the event you want to register for:

Click on "Start..." to continue the registration procedure. You will reach the following screen: