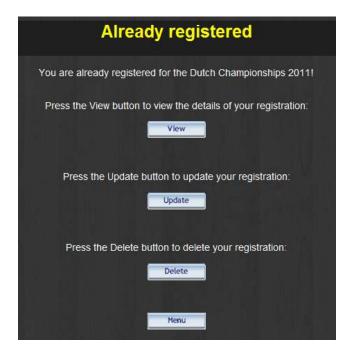

### Check, Modify or Delete your registration

If you wish to check, modify or delete your registration details, go back to your personal menu in MyInfo:

Click once again on the link "Register for an event" and select the event you previously registered for:

You will reach the following screen:

Click on "View" to check your registration. You will see a screen similar to this:

Click on "Update" to modify your registration. You will reach the registration screen where you can add dances or extra divisions.