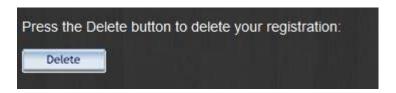

Click on "Delete" to cancel your registration (only possible before end of registration). You will then see the details of your registration, with a "Delete" button underneath:

Once you click on this button, your registration is cancelled.