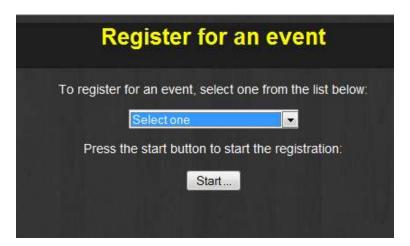

By using the selection drop down field in the middle of the page, you can select the event you want to register for:

Click on "Start..." to continue the registration procedure. You will reach the following screen: