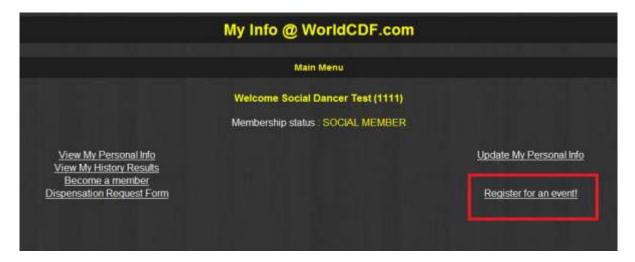

## Registering for an event

Once you have logged in to 'My Info' with your WorldCDF membership number and password, you will be redirected to your personal menu. It will be similar to this:

Click on the link "Register for an event" (see above). You will then reach the following screen: