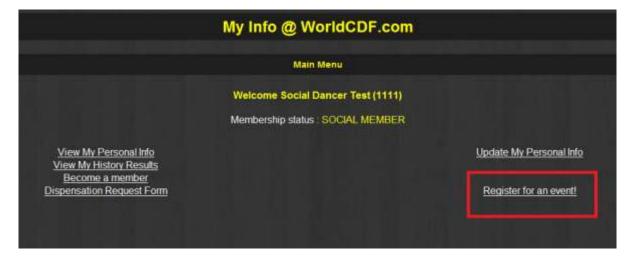

## Registering for an event

Once you have logged in to 'My Info' with your WorldCDF membership number and password, you will be redirected to your personal menu. It will be similar to this:

Click on the link "Register for an event" (see above). You will then reach the following screen: