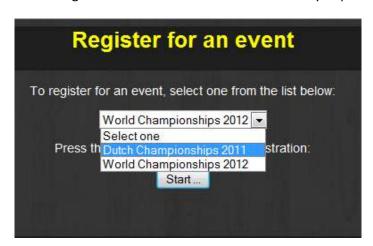

### Check, Modify or Delete your registration

If you wish to check, modify or delete your registration details, go back to your personal menu in MyInfo:

Click once again on the link "Register for an event" and select the event you previously registered for: