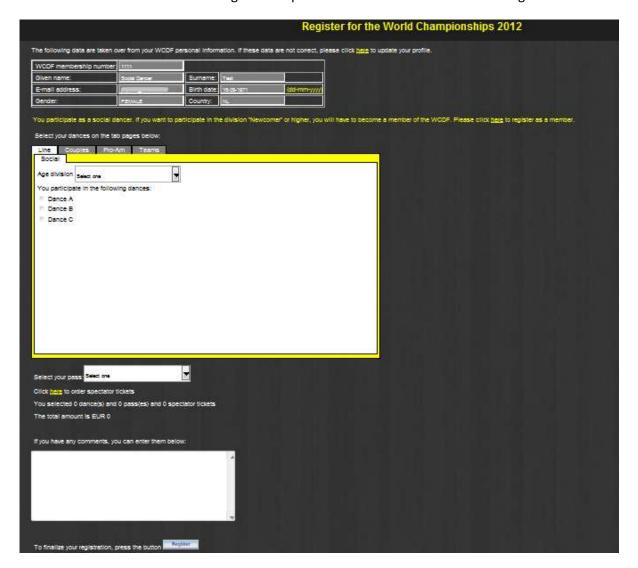

#### **Dances**

In the yellow tab, you can choose which dances you want to register for.

The tabs are different for Members and Social members:

- Social members only see social dances
- Members do not see social dances

If you see the social dances but you wish to compete in Newcomer, you must upgrade your WorldCDF membership type. Click on "here" in the yellow text "You participate as a social dancer. If you want to participate in the division "Newcomer" or higher, you will have to become a member of the WCDF. Please click here to register as a member".

## **Competitor pass**

Select your type of competitor pass in the field "Select your pass".

#### **Spectator pass**

If you wish to order spectator passes, click on the yellow link "here" in the text "Click here to order spectator tickets".

#### **Remarks**

If you wish to state any remarks to the registration desk, you can do this in the field below.

#### **Validation**

To validate your registration, click on the button 'Register'. You will receive an e-mail confirmation with all registration details.