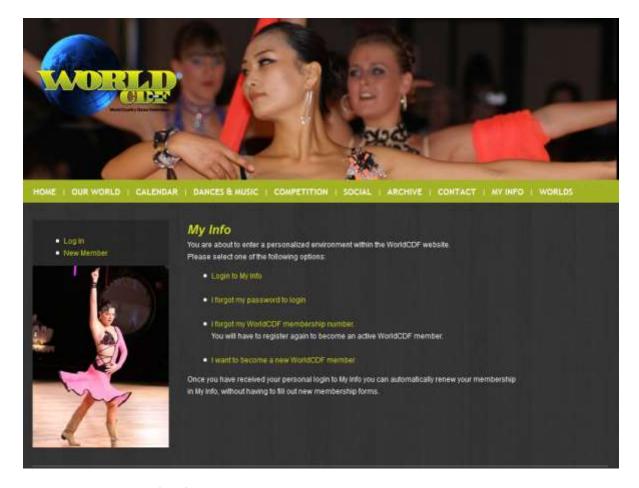

In the top menu, you will find the MyInfo link on the right hand side. If you click on this link, you will reach this page:

On this screen you will find four links:

- "Login to My Info"
- "I forgot my password to login"
- "I forgot my WorldCDF membership number"
- "I want to become a new WorldCDF member"