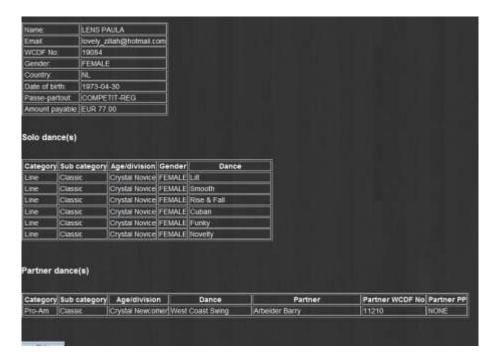

You will reach the following screen:

Click on "View" to check your registration. You will see a screen similar to this:

Click on "Update" to modify your registration. You will reach the registration screen where you can add dances or extra divisions.